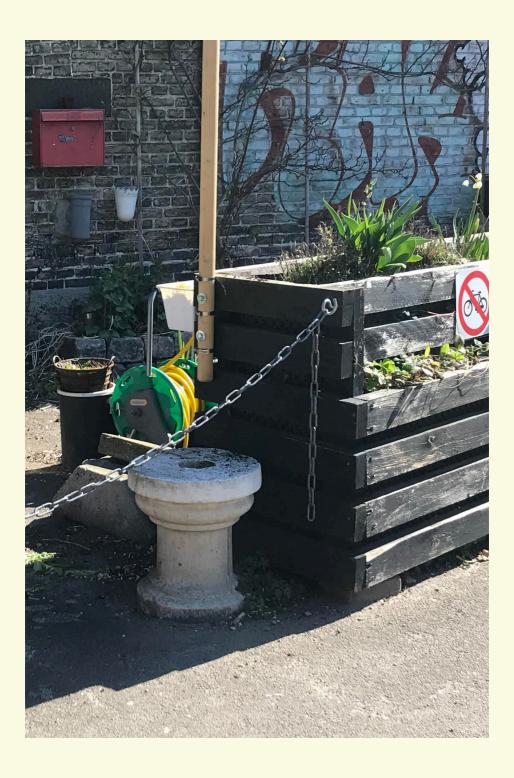

liter and paurous of the notes of elegan on the son him to be low the son him to be low the son him to be low the son with the low the land of the low the son him to be the low the son with the low the land of aftryk aren state of the property of the attender of the attender of the surent certifit not a deste margalistics wood on near deltage i en cours ved adent affender ingrammal to shall stilledelision had fivility Det ultimative en and have gratial every women to bopraym Fext ofallisation Honnel Stom Notes from meetings at Christiania fanden the acceptive nyen himmer week. we kan so it who



## 2. "PUBLIC" AESTHETICS

- SPILLS OF PRIVATENESS INTO THE PUBLIC SPACE

































## 2. "PUBLIC" AESTHETICS

-BARRIERS, INFRASTRUCTURE ECT.











































# 2. "PRIVATE" AESTHETICS

-BUILDING ON THE EXISTING